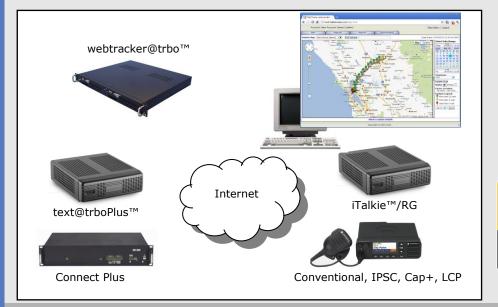

### Ideal for both operators and carriers!

webtracker@trbo<sup>™</sup> interfaces via IP to subscribers via both TABLETmedia's text@trboPlus Connect Plus data gateway and iTalkie<sup>™</sup>/RG radio gateway for all other networks (simplex, conventional, IP Site Connect, Capacity Plus, LCP). Simultaneously!

That means that an operator/carrier can simultaneously support older and newer networks, even if they are on different bands. Even more powerful, customers can see their subscribers in one single interface independently of what network or technology they are on.

Managing customers and assets is easy too since each customer is assigned a specific number of radios and radio codes.