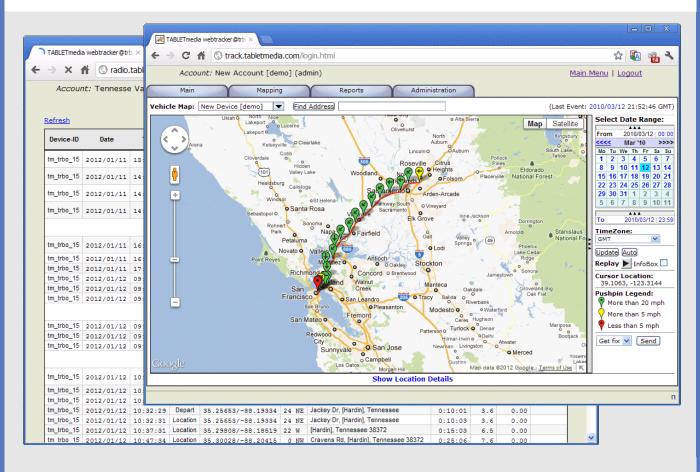

# Track your fleet from any browser and get extensive reporting

webtracker@trbo™ is a cloud-based service that tracks radio assets: it excels is in reporting, flexibility, user management and reliability.

Besides providing maps of group of radios or individual radios with animated breadcrumbing, some of the reports include:

- trip detail: start time/location, and stop time/location, of various "trips"
- geozone: arrival/departure times, time spent within each and driving time between them
- ignition detail/summary: displays time between various Ignition On/Off events
- GPS-based odometer reading (miles)
- Account and user login: last account login times and login time for users within the account

## **Selected Features**

- Maps of groups or individual radios
- Animated breadcrumbing
- Easy-selectable reporting range
- Center maps on radio
- Drop-down menus
- Several pre-defined reports
- Customizable reports
- Geofencing, geocorridors
- FindNow and FindAddress buttons
- Rule-based alerts
- OpenStreetMaps, Google Maps
- Ready for additional car telematics