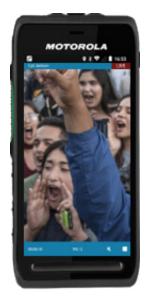

## **SEE EVENTS AND ACTIVITIES AS THEY HAPPEN**

## ADD STREAMING VIDEO TO WAVE PTT MOBILE APP OR WEB DISPATCH TO INCREASE COMMUNICATION CLARITY AND IMPROVE SITUATIONAL AWARENESS WITH STREAMING VIDEO AT THE PUSH OF A BUTTON.

- Continuously stream live video to other users, dispatchers or talkgroups
- Simultaneously stream video and initiate/receive PTT calls
- · Request streaming video from other users (dispatchers only)

WAVE PTT Streaming Video increases clarity and improves situational awareness, resulting in faster, more accurate communication in the moments that matter.