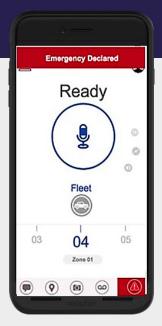

## **WAVE APP ON YOUR NETWORKS AND DEVICES**

**TURN YOUR SMARTPHONE INTO A PTT** HANDSET AND LET EVERYONE BE PART OF THE CONVERSATION.

Get the speed and simplicity of PTT with the ability to share multimedia information at the touch of a button.

## TURN YOUR SMARTPHONE INTO A MULTI-CHANNEL COMMUNICATION DEVICE WITH THE WAVE PTT MOBILE APP

#### SINGLE APP. TWO MODES.

Select one of two client modes: PTT Radio to emulate the experience of a conventional two-way radio, or Standard mode, which offers device-based management of contacts and talkgroups.

#### **Key Features**

- Group and Private PTT calls
- Real-time presence
- Do not disturb
- Priority talkgroup scan
- Background calling

- Voice message fallback
- Text messaging
- · Video, photo and file sharing
- Location, mapping, and tracking
- Geofencing