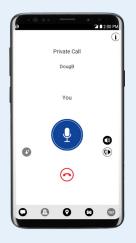

## **WAVE APP ON YOUR NETWORKS AND DEVICES**

**TURN YOUR SMARTPHONE INTO A PTT** HANDSET AND LET EVERYONE BE PART OF THE CONVERSATION.

Get the speed and simplicity of PTT with the ability to share multimedia information at the touch of a button.

## TURN YOUR SMARTPHONE INTO A MULTI-CHANNEL COMMUNICATION DEVICE WITH THE WAVE PTT MOBILE APP

#### SINGLE APP. TWO MODES.

Select one of two client modes: PTT Radio to emulate the experience of a conventional two-way radio, or Standard mode, which offers device-based management of contacts and talkgroups.

#### **Key Features**

- Group and Private PTT calls
- Real-time presence
- Do not disturb
- Priority talkgroup scan
- Background calling

- Voice message fallback
- Text messaging
- · Video, photo and file sharing
- Location, mapping, and tracking
- Geofencing