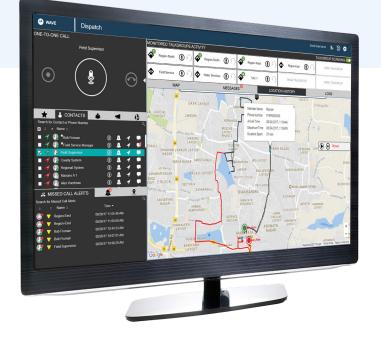

## WAVE PTT DISPATCH ANYWHERE. ANYTIME.

# DISPATCH FROM ANYWHERE WITH AN INTERNET CONNECTION AND STANDARD WEB BROWSER

Stay connected to your teams and field personnel, wherever they are, with WAVE Dispatch.

# STREAMLINE WORKFLOWS AND IMPROVE TEAM PRODUCTIVITY

Get the communication tools you need to effectively manage and rapidly respond to incidents, events, customer requests and other situations that need immediate attention.

#### **Key Features**

- Monitor multiple talkgroups
- Group & individual calls
- Broadcast call
- Supervisory override
- Logging and recording
- Message threads
- Text, video, photo, and file sharing
- Location & mapping
- Geofencing
- In-map communication