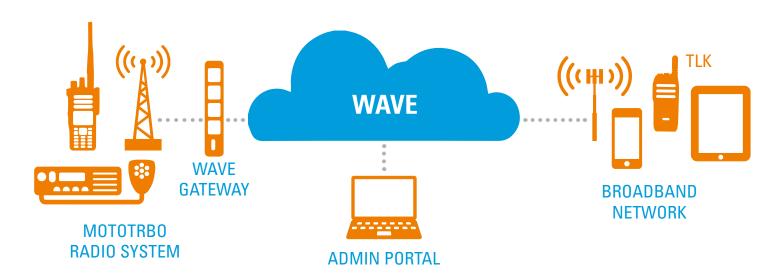

## **EXTEND TWO-WAY RADIO TO BROADBAND**

## UNIFY COMMUNICATIONS ACROSS RADIO AND BROADBAND USERS.

Eliminate communication barriers between the traditional office space and the commercial and industrial areas. Connect WAVE to your MOTOTRBO™ system and get seamless talkgroup communication between radio and smartphone users.

## **CONNECTING MOTOTRBO TO WAVE**

| CAPACITIES AND CAPABILITIES PER WAVE ACCOUNT |                                                                |                                          |                                                 |
|----------------------------------------------|----------------------------------------------------------------|------------------------------------------|-------------------------------------------------|
|                                              | WAVE Mobile App                                                | TLK Two-Way Radio                        | WAVE Dispatch                                   |
| Users per Account                            | Unlimited                                                      | Unlimited                                | Unlimited                                       |
| Talkgroups                                   | 20                                                             | 8 (expandable to 96)                     | 20                                              |
| Talkgroup Scanning                           | Yes                                                            | No                                       | Yes                                             |
| Private / Individual Call List               | 300                                                            | 300                                      | 300                                             |
| Alert Tones                                  | Yes                                                            | No                                       | Yes                                             |
| Presence Reporting                           | Yes (Available, Do Not Disturb)                                | Yes (Available, Do Not Disturb, Offline) | Yes (Available, Do Not Disturb)                 |
| See Presence Status of Other Users           | Yes (WAVE clients only)                                        | No                                       | Yes (WAVE clients only)                         |
| Display Incoming Caller ID                   | Yes (WAVE and MOTOTRBO IDs)                                    | Yes                                      | Yes (WAVE and MOTOTRBO IDs)                     |
| Multimedia Messaging                         | Text, photo, video & file attachment                           | No                                       | Text, photo, video & file attachment            |
| Location Sharing                             | Yes                                                            | Yes                                      | No                                              |
| Display Other Members' Locations             | Yes (WAVE clients only)                                        | No                                       | Yes (WAVE clients only)                         |
| Mapping                                      | Yes                                                            | No                                       | Yes                                             |
| Security                                     | AES256 encryption                                              | AES256 encryption                        | AES256 encryption                               |
| Smartphone Compatibility                     | Most Android and iOS Phones and Tablets                        | N/A                                      | Windows 8.1/10 with Chrome or Internet Explorer |
| MOTOTRBO GATEWAY SPECIFICATIONS              |                                                                |                                          |                                                 |
| Dimensions                                   | Height 7.2" (18.2cm) x Width 1.4"(3.6cm) x Depth 7.0" (17.8cm) |                                          |                                                 |
| Weight                                       | 2.82 lbs (1.28kg)                                              |                                          |                                                 |
| MOTOTRBO Network Compatibility               | Capacity Max, Capacity Plus and Connect Plus                   |                                          |                                                 |