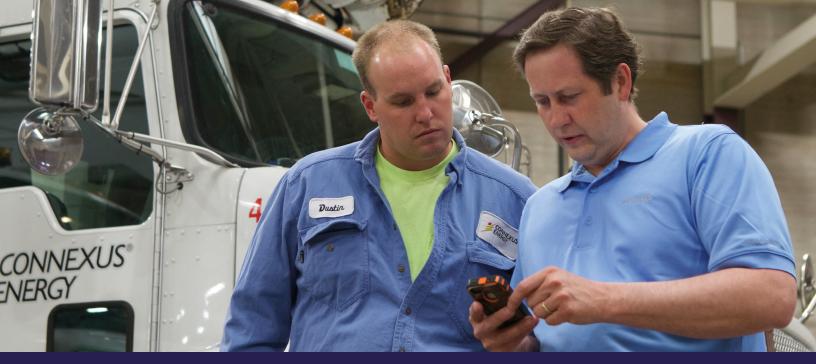

# TAKE PUSH-TO-TAKK FURTHER

## WAVE<sup>™</sup> CARRIER-INDEPENDENT BROADBAND PTT

Push-To-Talk (PTT) is no longer only for two-way radios. Group communication can now include those who rely on smartphones and broadband devices as well as two-way radios. WAVE is a carrier-independent" multimedia communication subscription service that instantly connects your team at the push of a button.

ACCELERATE THE FLOW OF INFORMATION WITHIN YOUR ORGANIZATION AND INCREASE PRODUCTIVITY WITH SECURE, AFFORDABLE PUSH-TO-TALK.

BUILD IN QUALITY

REACT AND REPAIR

DELIVER ON TIME

**INCREASE PRODUCTION** 