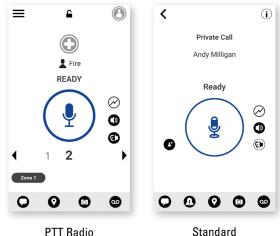

#### SINGLE APP. TWO MODES.

Select one of two client modes: PTT Radio to emulate the experience of a conventional two-way radio, or Standard mode, which offers device-based management of contacts and talkgroups.