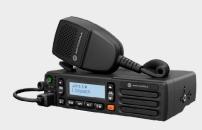

## TLK 100 PORTABLE OR TLK 150 MOBILE TWO-WAY RADIO

#### RAPID, RELIABLE DEPLOYMENT. USE NATIONWIDE.

TLK 100 and TLK 150 two-way radios provide businesses with instant push-to-talk team communications over a nationwide LTE cellular network. Maximize coverage, connections, and productivity without expanding infrastructure.

#### **Key Features**

- Over-the-Air device management
- Powerful and slim design
- Wi-Fi connectivity
- Location tracking

- Portable battery lasts full shift
- Loud and clear audio
- Private and group push-to-talk
- Real-time presence

#### **Specifications**

Network: 4G LTE\*\*

> Powered by: WAVE

Channel capacity: Multi-Channel GPS: GPS/AGPS

WiFi: **802.11 a/b/g/n** 

IP rating: IP54 MIL-STD 810G

For a complete list of compatible accessories please visit **motorolasolutions.com/TLKSERIES** 