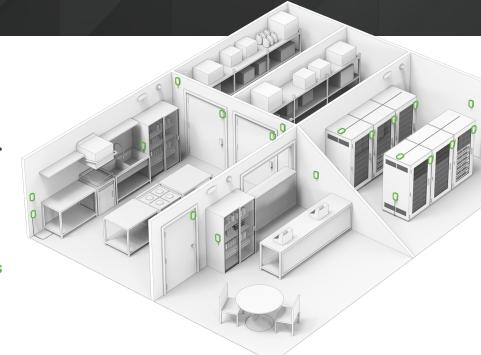

## Protect your businesscritical assets with real-time environmental visibility

Experience the power of the Cisco Meraki platform and simple-to-deploy MT sensors.

- **⊘** Maximize uptime
- **⊘** Prevent inventory loss
- ✓ Reduce emissions and energy costs
- Ensure customer satisfaction

Monitor temperature, humidity, water leaks, and intrusion from the Meraki dashboard

Simple and fast provisioning with automatic connectivity to MR and MV devices

Flexible alerting options keep you informed anytime, anywhere

End-to-end security and data encryption with the Cisco Trusted Anchor Module

Check out our environmental sensors or get started with a free trial