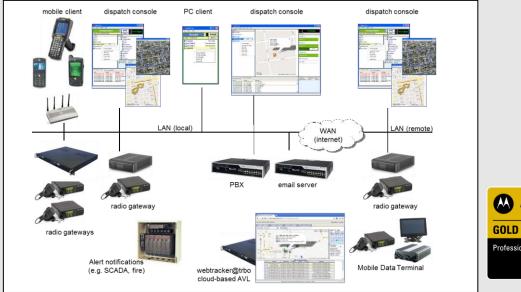

# iTalkie<sup>™</sup> solution – multi-modal fixed and mobile distributed dispatch

# iTalkie™/DS: dispatch console

- 1:M and 1:1 half-duplex voice and text, 1:1 full duplex intercom
- Display radio locations using OpenStreetMaps and Google Earth
- Very intuitive point and click to call user interface
- Make and receive telephone calls and patch them to radios
- Last call replay, all system call and text, select, cross-mute, mixer
- Interactive call and messages history for fast reply and forward
- Remote radio monitor, check, inhibit, alert, dekey
- Emergency display, zoom with flashing icon, email alert
- HD quality low latency voice with background noise canceling
- . . . . . .
- iTalkie™/RG: advanced radio gateway
  - Voice and data bridge between IP and radio networks with cross-patching
  - Advanced telephone interconnect
  - Text messages with programmable routing and distribution lists
  - Email gateway with SMTP and POP3 support
  - Customizable SCADA plugins: RS-232 and network interfaces (TAP, COMP2)
  - Logging and recording of voice/telephone calls and text messages
  - Export raw GPS coordinates to Versatrans, Transloc and other 3<sup>rd</sup> party solutions
  - MOTOTRBO<sup>™</sup> digital interface with channel control, LCD display and audio levels

#### iTalkie™ clients

- 1:1, 1:M half-duplex voice+text, 1:1 full-duplex intercom
- Channel scanning, all call, last call reply and replay
- HD quality voice with background noise canceling
- Cross platform: Windows PCs, Windows Mobile and CE