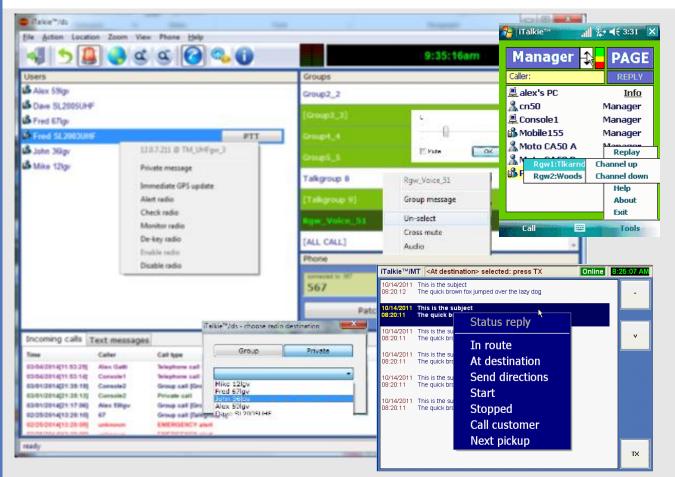

# iTalkie™/DS: dispatch console

- 1:M and 1:1 half-duplex voice and text, 1:1 full duplex intercom
- Display radio locations using OpenStreetMaps and Google Earth
- Very intuitive point and click to call user interface
- Make and receive telephone calls and patch them to radios
- Last call replay, all system call and text, select, cross-mute, mixer
- Interactive call and messages history for fast reply and forward
- Remote radio monitor, check, inhibit, alert, dekey
- Emergency display, zoom with flashing icon, email alert
- HD quality low latency voice with background noise canceling
- . . . . . .
- iTalkie™/RG: advanced radio gateway
  - Voice and data bridge between IP and radio networks with cross-patching
  - Advanced telephone interconnect
  - Text messages with programmable routing and distribution lists
  - Email gateway with SMTP and POP3 support
  - Customizable SCADA plugins: RS-232 and network interfaces (TAP, COMP2)
  - Logging and recording of voice/telephone calls and text messages
  - Export raw GPS coordinates to Versatrans, Transloc and other 3<sup>rd</sup> party solutions
  - MOTOTRBO<sup>™</sup> digital interface with channel control, LCD display and audio levels

#### iTalkie™ clients

- 1:1, 1:M half-duplex voice+text, 1:1 full-duplex intercom
- Channel scanning, all call, last call reply and replay
- HD quality voice with background noise canceling
- Cross platform: Windows PCs, Windows Mobile and CE

#### iTalkie™/MT

- Remote messaging client for touchscreens
- Pre-defined replies