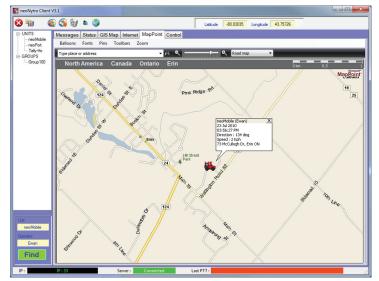

# Wide Range of Mapping Sources

Microsoft MapPoint 2011 (NA (including Mexico) and EU versions available).

GIS control to import customer supplied raster images JPG. TIFF, GIFF. PNG, ECW, JPG2 and ECW support Bundled raster calibration tool. Maps are calibrated in an EASY two step process using the bundled geoMap Maker tool.

27 different internet mapping sources covering roads, terrain, satellite and hybrid views. Google, Yahoo, Virtual Earth and many more supported