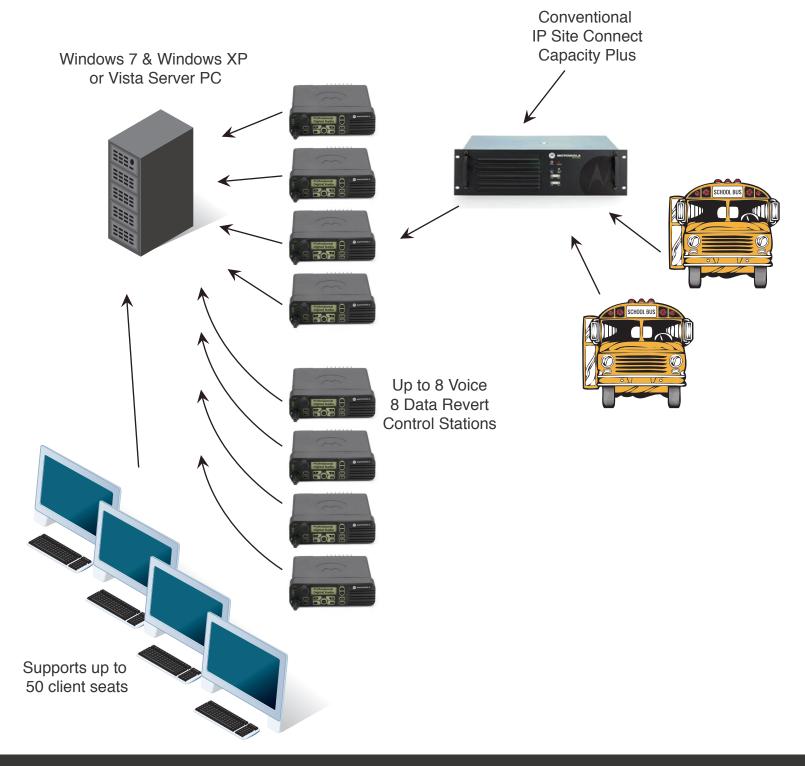

#### neoNytro Enterprise Configuration

NeoTerra and neoNytro are trade marks of NeoTerra Systems Inc MOTOROLA and the Stylized M Logo are registered in the US Patent & Trademark Office All other product or service names are the property of their respective owners. © Motorola, Inc. 2011