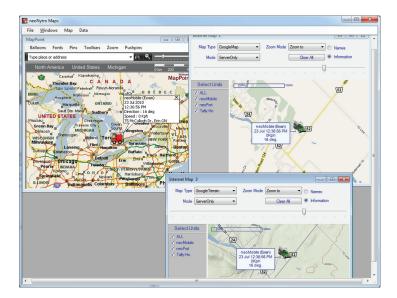

# Wide Range of Mapping Sources

Microsoft MapPoint 2011 (NA (including Mexico) and EU versions available).

GIS control to import customer supplied raster images JPG. TIFF, GIFF. PNG, ECW, JPG2 and ECW support Bundled raster calibration tool. Maps are calibrated in an EASY two step process using the bundled geoMap Maker tool.

27 different internet mapping sources covering roads, terrain, satellite and hybrid views. Google, Yahoo, Virtual Earth and many more supported