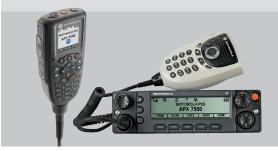

## **APX 7500**

- Multiband operation
- 03, 05 and 09 control head support
- Quad control head support
- Motorcycle configuration