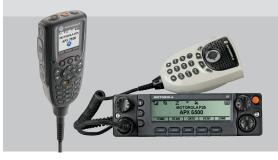

## **APX 6500**

- Single band operation
- 03 and 05 control head support
- Dual control head support

|                             | 4 DV 7500                        | 4 DV 0500                        |
|-----------------------------|----------------------------------|----------------------------------|
|                             | APX 7500                         | APX 6500                         |
| Control Heads               | 09, 05, 03                       | 05, 03                           |
| Channel Capacity            | 1250                             | 1000                             |
| System Personalities        | 100                              | 100                              |
| SmartNet/SmartZone/Omnilink | ✓                                | ✓                                |
| P25 Operation               | Phase 1 - FDMA<br>Phase 2 - TDMA | Phase 1 - FDMA<br>Phase 2 - TDMA |
| Multiband Operation         | ✓                                |                                  |
| Outdoor GPS location        | ✓                                | ✓                                |
| Intelligent Lighting        | ✓                                | ✓                                |
| Radio Profiles              | ✓                                | ✓                                |
| Text Messaging              | ✓                                | ✓                                |
| POP25                       | ✓                                | ✓                                |
| Voice Announcement          | /                                | ✓                                |
| Adaptive Noise Suppression  | ✓                                | ✓                                |
| Encryption                  | ✓                                | ✓                                |
| OTAR                        | ✓                                | ✓                                |
| Mounting                    | D, R, M*                         | D, R*                            |
| High Power Models           | <b>√</b>                         | ✓                                |
| Multi-Control Head          | Up to 4                          | Up to 2                          |