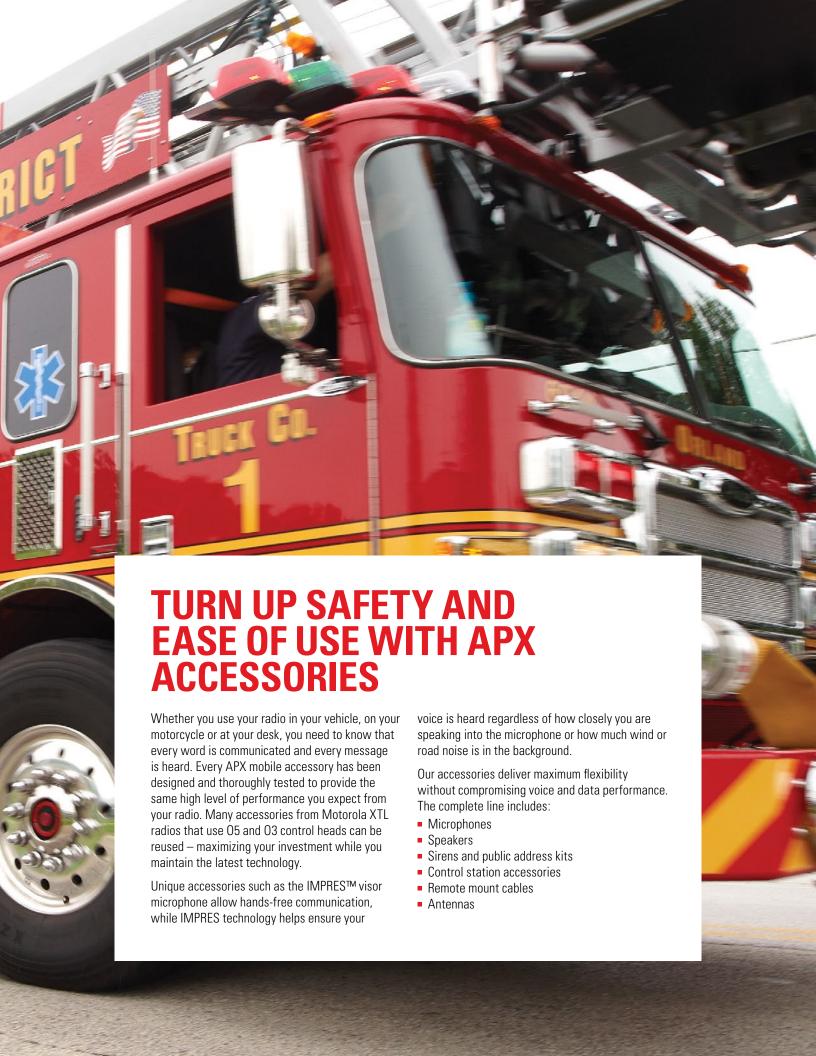

# THE MOST COMPLETE LINEUP OF SAFETY-FOCUSED MOBILES.

For any agency and any budget, the APX mobile two-way radio series offers the most flexibility in meeting mission-critical communication needs — so you optimize every dollar, and equip first responders with the world's safest mobile radios. A complete line of APX mobiles, control heads and accessories — all designed to our legendary quality standards — is the key to creating solutions for all types of installations, from squad cars and motorcycles to fire apparatus and military vehicles.