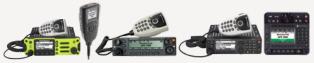

# THE MOST COMPLETE LINEUP OF SAFETY-FOCUSED MOBILES.

For any agency and any budget, the APX mobile two-way radio series offers the most flexibility in meeting mission-critical communication needs — so you optimize every dollar, and equip first responders with the world's safest mobile radios. A complete line of APX mobiles, control heads and accessories — all designed to our legendary quality standards — is the key to creating solutions for all types of installations, from squad cars and motorcycles to fire apparatus and military vehicles.

#### **APX 7500**

- Multiband operation
- 02, 03, 05, 07 and 09 control head support
- Quad control head support
- Motorcycle configuration

Premier mobile with leading technology for the most demanding conditions. Ideal for agencies requiring multiband interoperability and future expandability.

#### **APX 6500**

- Single band operation
- 02, 03, 05 and 07 control head support
- Dual control head support

A smart investment delivering leading edge technology for public safety users. Ideal for agencies requiring advanced features in a single-band radio. Reduced feature set models are available (APX SECOL I)

#### **APX 4500**

- Single band operation
- 02 control head support
- Compact, easy to install design
- Affordable P25 solution

Compact, easy to install design with basic features. Ideal for agencies requiring a budget-friendly P25 mobile solution.