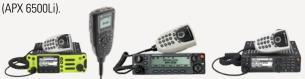

#### **APX 6500**

- Single band operation
- 02, 03, 05 and 07 control head support
- Dual control head support

A smart investment delivering leading edge technology for public safety users. Ideal for agencies requiring advanced features in a single-band radio. Reduced feature set models are available (APX SECOL I)