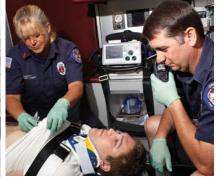

#### FIRST RESPONDERS NEED CRITICAL INFORMATION IN REAL TIME

- Paramedics receive realtime updates from incident scene
- Locates closest teams to coordinate response
- Updates route information to speed teams to the scene
- EMTs communicate securely with the hospital as they triage

#### FIRST RESPONDERS MUST COMMUNICATE DESPITE EXCESSIVE NOISE

- Apparatus from multiple departments arrives on scene
- Extreme fireground noise from equipment, sirens or pumper trucks
- Responders need to hear and speak clearly with incident command
- Background noise must not drown out communications