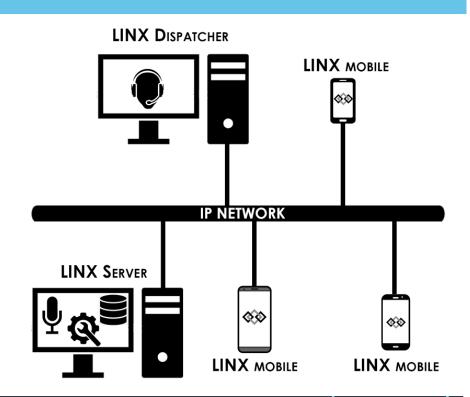

#### SYSTEM DIAGRAM

- Real-Time Push-To-Talk
- Private Call, Group Call, Broadcast
- Desktop PC Dashboard
- Emergency Alarms
- Unit Polling
- Location Mapping
- Breadcrumbs (GPS tracking)
- Status/ Presence
- Text Messaging
- Availability Notification
- Man Down / Lone Worker
- Cross Carrier and WiFi (WiFi/ WiFi, Carrier/ Carrier, WiFi/ Carrier)
- PTT Accessories
- Purpose-Built Devices and Accessories