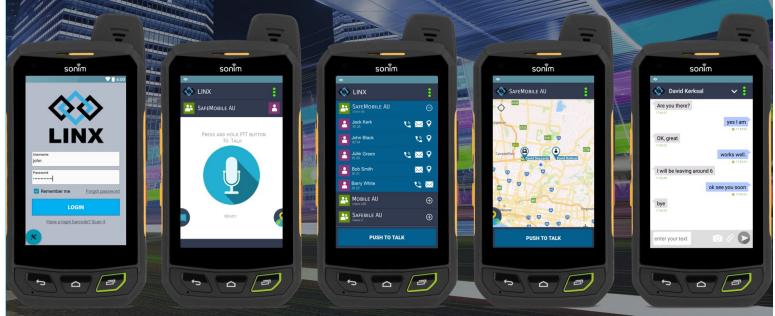

## A UNIFIED COMMUNICATION ENTERPRISE MOBILITY SOLUTION

With easy-to-use features that include instant PTT calls, live presence, GPS mapping, text messaging, emergency alarms, man down, lone worker, and data file transfer, LINX simplifies multiple communication technologies into a single real-time solution.

#### Push-To-Talk:

Instant push-to-talk, two-way functionality with call history, call recording, call logging, and emergency alarms

## GPS Tracking:

Real-time status of users with GPS location tracking, presence notification and unit polling requests

## Text Messaging with File Transfer:

SMS communication and instant messaging between users and dispatch

#### Emergency Alarms:

Emergency alarms, Man Down and Lone Worker features for personnel safety