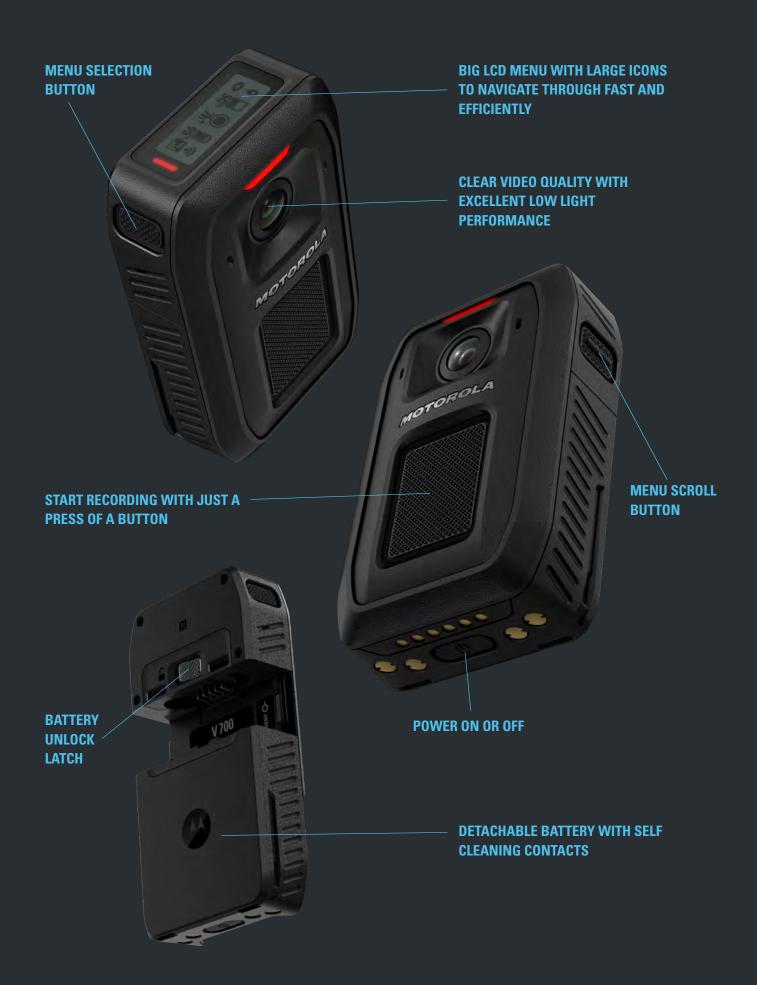

# **CONVENIENCE**

Easily change the V700's rechargeable battery while on the go. The self cleaning battery contacts ensure reliable power. The V700 also has 128 GB storage, big enough to support Record-After-The-Fact for up to 114 Hours at 480P resolution. The V700 includes saved settings, multiple mounting options, and the SmartControl mobile and PC app.

# **CONTROL**

The V700 can upload recorded videos to VideoManager EL via wireless LTE networks, anytime, anywhere. This allows the body-worn camera to send critical video back to headquarters while still in the field. The V700 also guards your data and your reputation. Elevate your data security with encryption at rest and in transit.

### **KEY SPECIFICATIONS**

| SYSTEM                         |                                                                                                                                                                                                                          |
|--------------------------------|--------------------------------------------------------------------------------------------------------------------------------------------------------------------------------------------------------------------------|
| Field of View                  | 130° Horizontal / 73° Vertical                                                                                                                                                                                           |
| Dimensions                     | 99 mm (H) x 61.5 mm (W) x 28 mm (D)<br>3.9 in (H) x 2.4 in (W) x 1.1 in (D)                                                                                                                                              |
| Combined Weight                | 6.9 oz, 195 g                                                                                                                                                                                                            |
| MIL SPEC                       | MIL-STD-810G<br>Humidity: MIL-STD-810G Method 507.5 Procedure II<br>ESD: IEC61000-4-2, Level 2                                                                                                                           |
| Ingress Protection (IP) Rating | IP 67<br>Dust Resistance: IP6X (Dust tight)<br>Water Resistance: (Submersion) - IPX7<br>(1 meter of water for 30 minutes)                                                                                                |
| GPS                            | GPS, Glonass                                                                                                                                                                                                             |
| Bluetooth®                     | Bluetooth v4.2 EDR/LE                                                                                                                                                                                                    |
| Wi-Fi®                         | Wi-Fi 802.11b/g/n                                                                                                                                                                                                        |
| LTE                            | Cat-4 IoT, LTE bands: B2, B4, B5, B12, B13, B14, B25, B66                                                                                                                                                                |
| LCD Display                    | Top Display: 1.2" Monochrome LCD                                                                                                                                                                                         |
| Asset Tracking                 | Internal NFC Tag                                                                                                                                                                                                         |
| Activity Indicators            | Multi-tone speaker, Haptic Vibration, Colored LED indicators                                                                                                                                                             |
| Motion Detection               | 6 Axis Accelerometer, Gyroscope (hardware ready)                                                                                                                                                                         |
| Temperature Range              | Operating Temperature: -20°C to +60°C (-4°F to +140°F) Storage Temperature: -40°C to +85°C (-40°F to +185°F) Batteries should be charged at 0°C to +45°C (+32°F to +113°F) and stored at +20°C to +25°C (+68°F to +77°F) |
| BATTERY                        |                                                                                                                                                                                                                          |
| Туре                           | Lithium lon, field-swappable, rechargeable                                                                                                                                                                               |
| Continuous Operation           | 12hrs* (recording at 720p, 30fps)                                                                                                                                                                                        |
| Battery Dimensions             | 65.6 mm (H) x 61.5 mm (W) x 20.8 mm (D)<br>2.6 in (H) x 2.4 in (W) x 0.8 in (D)                                                                                                                                          |
| Battery Weight                 | 3.5 oz, 100 g                                                                                                                                                                                                            |
| Charging time                  | <4 hours**                                                                                                                                                                                                               |