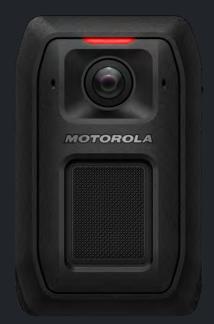

|
| CommandCentral Evidence             | Manage, redact, transcribe and share body-worn video in CommandCentral Evidence                                                                      |



# **V700 BODY-WORN CAMERA**

# ACCESSORIES

# MOUNTS



Magnetic Mount WGP02798



MOLLE Locking Mount WGA00668



Tek-Lok Belt Mount WGA00669



Heavy Jacket Magnetic Mount WGP03085



Heavy Jacket Clip WGP03088



Shirt Clip WGP02697B

# **ACCESSORIES**



8-Bay Ethernet Transfer Station WGA00650



USB Dock WGA00640



Wi-Fi Dock WGA00635



**SUMMARY** 

View real-time video and location and view evidence from every angle.



Capture critical evidence through any circumstance.



Streamline daily workflow with the V700 design, functions and SmartControl app.







Easily manage encrypted evidence out in the field with Wireless Uploading.



Manage evidence and view synchronized video playback in VideoManager EL. Securely share with prosecutors, other agencies and the community with chain of custody intact through CommandCentral Evidence.



CLARITY THROUGH CONNECTIVITY.

For more information, please visit: Motorolasolutions.com/V700