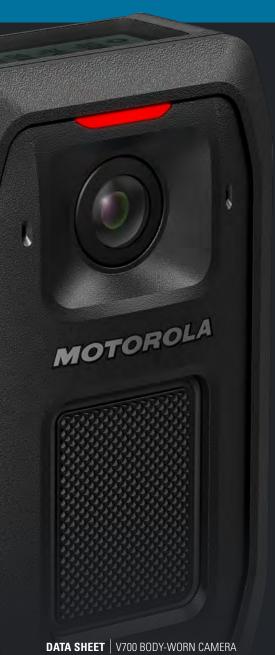

# **BODY-WORN CAMERA**

# **CLARITY THROUGH CONNECTIVITY.**

The V700 is a State-Of-The-Art LTE enabled body-worn camera that captures critical incidents and keeps you connected throughout your shift.

# **V700 BODY-WORN CAMERA**