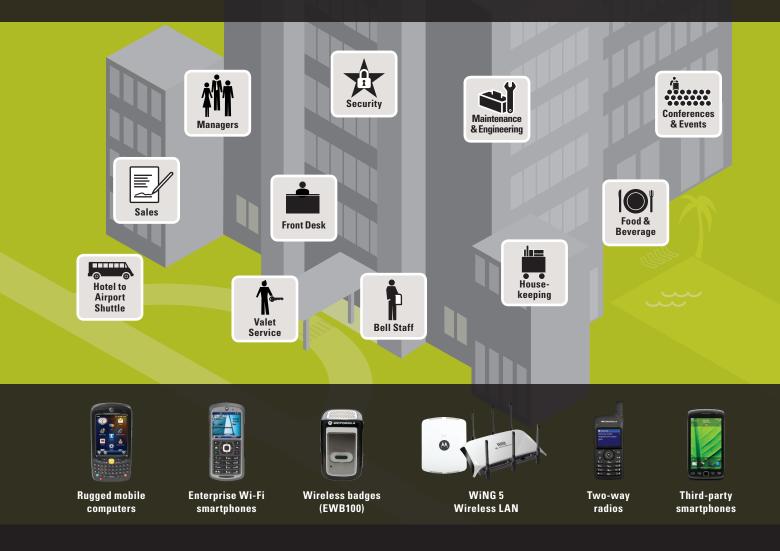

## PUT MOTOROLA'S ENTERPRISE VOICE SOLUTION TO WORK IN YOUR HOTEL

|          |                              | COMMUNICATION SERVICES                                                                                                                                                       | HOSPITALITY<br>APPLICATIONS                                                                                                                                                                                                                      | TYPICAL MOBILE DEVICE TYPES                                                                                                                                         |
|----------|------------------------------|------------------------------------------------------------------------------------------------------------------------------------------------------------------------------|--------------------------------------------------------------------------------------------------------------------------------------------------------------------------------------------------------------------------------------------------|---------------------------------------------------------------------------------------------------------------------------------------------------------------------|
|          | Sales                        | <ul> <li>PTT</li> <li>Text messaging</li> <li>Line-of-business apps</li> <li>PBX telephony</li> <li>Internet/Intranet access</li> <li>Email/calendar/address book</li> </ul> | <ul><li>Catering</li><li>Events</li><li>Business services</li><li>Guest services</li></ul>                                                                                                                                                       | Motorola Wi-Fi smartphones     Motorola mobile computers     Third-party smartphones                                                                                |
| ţŮţ      | Managers                     | <ul> <li>PTT</li> <li>Text messaging</li> <li>Line-of-business apps</li> <li>Internet/Intranet access</li> <li>Email/calendar/address book</li> </ul>                        | <ul> <li>Communications with<br/>corporate headquarters</li> <li>Communications with hotel<br/>department managers</li> <li>Access to corporate backend<br/>business apps</li> </ul>                                                             | <ul> <li>Motorola Wi-Fi smartphones</li> <li>Motorola mobile computers<br/>(WWAN/WLAN)</li> <li>Third-party smartphones</li> </ul>                                  |
| •        | Front Desk                   | <ul> <li>PTT</li> <li>Text messaging</li> <li>Line-of-business apps</li> <li>PBX telephony</li> <li>Email and calendars</li> </ul>                                           | <ul> <li>Arrange shuttle to airport</li> <li>Dispatch bell staff/valet</li> <li>Check with housekeeping for guest room readiness</li> <li>Dispatch amenities delivery</li> <li>Place maintenance work order</li> <li>Contact security</li> </ul> | <ul> <li>Motorola Wi-Fi smartphones</li> <li>EWB100 Voice over WLAN communicator</li> <li>Motorola mobile computer</li> </ul>                                       |
| 魚        | Security                     | <ul><li>PTT</li><li>Line-of-business apps</li></ul>                                                                                                                          | <ul><li>General communications</li><li>Emergency communications</li></ul>                                                                                                                                                                        | <ul><li>Motorola Wi-Fi smartphones</li><li>Motorola two-way radios</li></ul>                                                                                        |
|          | Maintenance<br>& Engineering | <ul><li>PTT</li><li>Text messaging</li><li>Line-of-business applications</li><li>PBX telephony</li></ul>                                                                     | <ul> <li>Real-time work orders</li> <li>Automated alerts</li> <li>Equipment inspections</li> <li>Equipment maintenance</li> </ul>                                                                                                                | <ul> <li>Motorola Wi-Fi smartphones</li> <li>Motorola two-way radios</li> <li>Motorola mobile computers</li> </ul>                                                  |
|          | Hotel/Airport<br>Shuttle     | PBX telephony                                                                                                                                                                | Receive pick-up orders     Report in-route status                                                                                                                                                                                                | Motorola two-way radios     Third-party smartphones                                                                                                                 |
| <b>†</b> | Valet Service                | <ul><li>PTT</li><li>Text messaging</li><li>Task list access</li></ul>                                                                                                        | Retreive and park vehicle orders                                                                                                                                                                                                                 | <ul> <li>Motorola Wi-Fi smartphones</li> <li>EWB100 Voice over<br/>WLAN communicator</li> <li>Motorola two-way radios</li> <li>Third-party smartphones</li> </ul>   |
|          | Bell Staff                   | <ul><li>PTT</li><li>Text messaging</li><li>Task list access</li></ul>                                                                                                        | <ul><li>Guest luggage assistance</li><li>Curbside check-in</li></ul>                                                                                                                                                                             | <ul> <li>Motorola Wi-Fi smartphones</li> <li>EWB100 Voice over<br/>WLAN communicator</li> <li>Motorola mobile computers</li> <li>Motorola two-way radios</li> </ul> |
|          | Housekeeping                 | <ul><li>PTT</li><li>Text messaging</li><li>Task list access</li></ul>                                                                                                        | <ul> <li>Report room status</li> <li>Report repairs required</li> <li>Report replenishment needed</li> <li>Receive and fulfill guest replenishment requests</li> </ul>                                                                           | <ul> <li>Motorola Wi-Fi smartphones</li> <li>EWB100 Voice over<br/>WLAN communicator</li> <li>Motorola two-way radios</li> </ul>                                    |
|          | Food &<br>Beverage           | <ul><li>PTT</li><li>Line-of-business apps</li><li>PBX Telephony</li><li>Payment transactions</li></ul>                                                                       | <ul> <li>Table-side ordering</li> <li>Room service</li> <li>Receive guest calls from in-room phone</li> </ul>                                                                                                                                    | Motorola mobile computers                                                                                                                                           |
|          | Conferences<br>& Events      | <ul><li>PTT</li><li>Text messaging</li><li>Line-of-business applications</li></ul>                                                                                           | <ul><li>Set-up orders</li><li>Tear-down orders</li><li>Equipment requests</li></ul>                                                                                                                                                              | <ul><li>Motorola wireless badges</li><li>Motorola Wi-Fi smartphones</li><li>Motorola two-way radios</li></ul>                                                       |